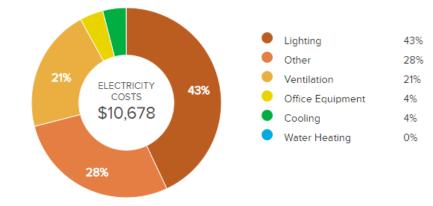

#### MY ESTIMATED ANNUAL ELECTRICITY COSTS BY CATEGORY

Costs

**Lighting** contributed about **43%** to your annual electricity cost.

v

Complete your Profile for a more accurate breakdown of your energy usage.

Find ways to save in each category.