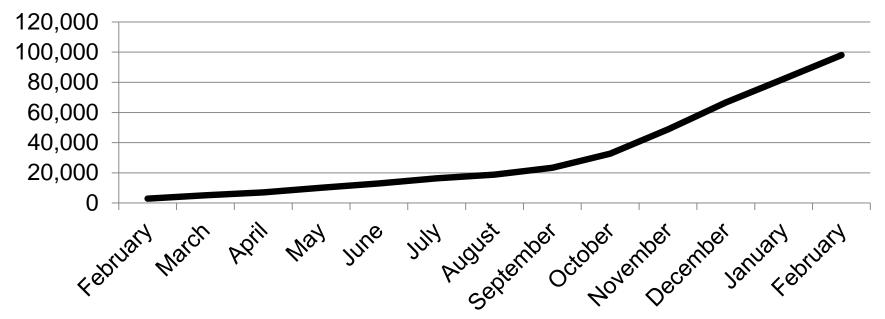

# The Customer Gets Personalized Recommendations, Eversource Gets Data

- Once customers begin to complete their profiles, Eversource can begin to use that data to improve the customer experience and deepen engagement through:
  - Analysis to identify roadblocks or levers to increased participation
  - Identifying latent needs to fill product pipeline
  - Identifying barriers to adoption
  - Targeted messaging to move customers to action
  - Analysis of marketing messages to drive continuous improvement