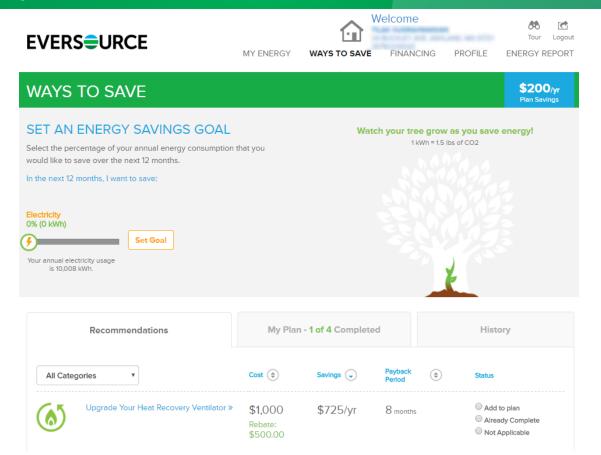

#### TELL US ABOUT YOUR HOME MY ENERGY SAVINGS PLAN How would you describe your attic or ceiling's \$200/yr in planned insulation level? Recommendations added to my plan savings Please select one v Payback Period Cost (\$ Savings (🖨 Status All Categories v Next Install WiFi \$200 \$107/vr 2 years Action Completed Your profile is 96% complete Thermostats » 10/17/2015 Rebate: Status Complete this \$100.00 action (10/17/2015) View your home profile Complete this action Purchase an \$30 \$70/yr 4 months Advanced Power Remove From Plan Strip » View Case Studies $\odot$ Install Faucet Complete this action \$4 **\$**9/yr 5 months Aerators » • Remove From Plan Complete this action Upgrade Your \$0 **\$1**4/yr > 20 years Central AC or Remove From Plan Ducted Heat Pump System »

# Overview: Goal Setting, Recommendations, Plan, and History