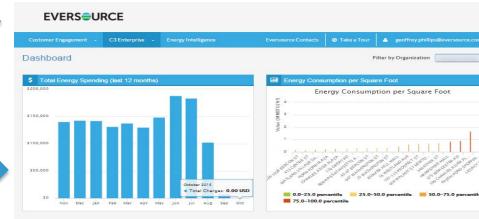

#### Energy Analysis Tool Provides property level energy data

Displays information on past projects at each address Enables customizable views of your energy use

| Customer Engagement                                                     | - C3 Enterpr                                                                                      |                                          |                                                                                  |              |                                                                                                                                                                                                                                                                                                                                                                                                                                                                                                                                                                                                                                                                                                                                                                                                                                                                                                                                                                                                                                                                                                                                                                                                                                                                                                                                                                                                                                                                                                                                                                                                                                                                                                                                                                                                                                                                                                                                                                                                                                                                                                                                |                                                                                                                 |                                                                                                                                                                                                                                                                                                                                                                                                                                                                                                                                                                                                                                                                                                                                                                                                                                                                                                                                                                                                                                                                                                                                                                                                                                                                                                                                                                                                                                                                                                                                                                                                                                                                                                                                                                                                                                                                                                                                                                                                                                                                                                                                |                                                                                                 |          |
|-------------------------------------------------------------------------|---------------------------------------------------------------------------------------------------|------------------------------------------|----------------------------------------------------------------------------------|--------------|--------------------------------------------------------------------------------------------------------------------------------------------------------------------------------------------------------------------------------------------------------------------------------------------------------------------------------------------------------------------------------------------------------------------------------------------------------------------------------------------------------------------------------------------------------------------------------------------------------------------------------------------------------------------------------------------------------------------------------------------------------------------------------------------------------------------------------------------------------------------------------------------------------------------------------------------------------------------------------------------------------------------------------------------------------------------------------------------------------------------------------------------------------------------------------------------------------------------------------------------------------------------------------------------------------------------------------------------------------------------------------------------------------------------------------------------------------------------------------------------------------------------------------------------------------------------------------------------------------------------------------------------------------------------------------------------------------------------------------------------------------------------------------------------------------------------------------------------------------------------------------------------------------------------------------------------------------------------------------------------------------------------------------------------------------------------------------------------------------------------------------|-----------------------------------------------------------------------------------------------------------------|--------------------------------------------------------------------------------------------------------------------------------------------------------------------------------------------------------------------------------------------------------------------------------------------------------------------------------------------------------------------------------------------------------------------------------------------------------------------------------------------------------------------------------------------------------------------------------------------------------------------------------------------------------------------------------------------------------------------------------------------------------------------------------------------------------------------------------------------------------------------------------------------------------------------------------------------------------------------------------------------------------------------------------------------------------------------------------------------------------------------------------------------------------------------------------------------------------------------------------------------------------------------------------------------------------------------------------------------------------------------------------------------------------------------------------------------------------------------------------------------------------------------------------------------------------------------------------------------------------------------------------------------------------------------------------------------------------------------------------------------------------------------------------------------------------------------------------------------------------------------------------------------------------------------------------------------------------------------------------------------------------------------------------------------------------------------------------------------------------------------------------|-------------------------------------------------------------------------------------------------|----------|
| ashboard                                                                |                                                                                                   |                                          |                                                                                  |              |                                                                                                                                                                                                                                                                                                                                                                                                                                                                                                                                                                                                                                                                                                                                                                                                                                                                                                                                                                                                                                                                                                                                                                                                                                                                                                                                                                                                                                                                                                                                                                                                                                                                                                                                                                                                                                                                                                                                                                                                                                                                                                                                | F                                                                                                               | ilter by Organization                                                                                                                                                                                                                                                                                                                                                                                                                                                                                                                                                                                                                                                                                                                                                                                                                                                                                                                                                                                                                                                                                                                                                                                                                                                                                                                                                                                                                                                                                                                                                                                                                                                                                                                                                                                                                                                                                                                                                                                                                                                                                                          |                                                                                                 |          |
| \$ Total Energy Sper                                                    | nding (last 12 n                                                                                  | nonths)                                  |                                                                                  |              | Energy Consu                                                                                                                                                                                                                                                                                                                                                                                                                                                                                                                                                                                                                                                                                                                                                                                                                                                                                                                                                                                                                                                                                                                                                                                                                                                                                                                                                                                                                                                                                                                                                                                                                                                                                                                                                                                                                                                                                                                                                                                                                                                                                                                   | Imption per Squa                                                                                                | re Foot                                                                                                                                                                                                                                                                                                                                                                                                                                                                                                                                                                                                                                                                                                                                                                                                                                                                                                                                                                                                                                                                                                                                                                                                                                                                                                                                                                                                                                                                                                                                                                                                                                                                                                                                                                                                                                                                                                                                                                                                                                                                                                                        |                                                                                                 |          |
| \$200,000                                                               |                                                                                                   |                                          |                                                                                  |              |                                                                                                                                                                                                                                                                                                                                                                                                                                                                                                                                                                                                                                                                                                                                                                                                                                                                                                                                                                                                                                                                                                                                                                                                                                                                                                                                                                                                                                                                                                                                                                                                                                                                                                                                                                                                                                                                                                                                                                                                                                                                                                                                | ergy Consump                                                                                                    | tion per Square                                                                                                                                                                                                                                                                                                                                                                                                                                                                                                                                                                                                                                                                                                                                                                                                                                                                                                                                                                                                                                                                                                                                                                                                                                                                                                                                                                                                                                                                                                                                                                                                                                                                                                                                                                                                                                                                                                                                                                                                                                                                                                                | e Foot                                                                                          |          |
| \$150,000                                                               |                                                                                                   |                                          |                                                                                  |              | A the contract of the contract | To the second |                                                                                                                                                                                                                                                                                                                                                                                                                                                                                                                                                                                                                                                                                                                                                                                                                                                                                                                                                                                                                                                                                                                                                                                                                                                                                                                                                                                                                                                                                                                                                                                                                                                                                                                                                                                                                                                                                                                                                                                                                                                                                                                                | 1 1 1 1 1 1 1 1 1 1 1 1 1 1 1 1 1 1 1                                                           | POR ARCE |
| 250,000                                                                 | an Feb Mar                                                                                        | Apr. May Jun                             | Ottober 2015<br>• Total Charges: 0.0<br>ju1 Aug Sep                              | o usp<br>oct | 0.0-25.0 per                                                                                                                                                                                                                                                                                                                                                                                                                                                                                                                                                                                                                                                                                                                                                                                                                                                                                                                                                                                                                                                                                                                                                                                                                                                                                                                                                                                                                                                                                                                                                                                                                                                                                                                                                                                                                                                                                                                                                                                                                                                                                                                   | centile 25.0-5                                                                                                  |                                                                                                                                                                                                                                                                                                                                                                                                                                                                                                                                                                                                                                                                                                                                                                                                                                                                                                                                                                                                                                                                                                                                                                                                                                                                                                                                                                                                                                                                                                                                                                                                                                                                                                                                                                                                                                                                                                                                                                                                                                                                                                                                | 50.0-75.0 percel                                                                                | ntile    |
| 10                                                                      | an Feb Mar                                                                                        | Apr May Jun                              | • Total Charges: 0.0                                                             | ~            | 0.0-25.0 per                                                                                                                                                                                                                                                                                                                                                                                                                                                                                                                                                                                                                                                                                                                                                                                                                                                                                                                                                                                                                                                                                                                                                                                                                                                                                                                                                                                                                                                                                                                                                                                                                                                                                                                                                                                                                                                                                                                                                                                                                                                                                                                   | centile 25.0-5                                                                                                  |                                                                                                                                                                                                                                                                                                                                                                                                                                                                                                                                                                                                                                                                                                                                                                                                                                                                                                                                                                                                                                                                                                                                                                                                                                                                                                                                                                                                                                                                                                                                                                                                                                                                                                                                                                                                                                                                                                                                                                                                                                                                                                                                | 50.0-75.0 percer                                                                                | ntile    |
| 30 Nov Dec 3                                                            | an Feb Mar<br>Street<br>Address                                                                   | Apr May Jun                              | • Total Charges: 0.0                                                             | ~            | 0.0-25.0 per                                                                                                                                                                                                                                                                                                                                                                                                                                                                                                                                                                                                                                                                                                                                                                                                                                                                                                                                                                                                                                                                                                                                                                                                                                                                                                                                                                                                                                                                                                                                                                                                                                                                                                                                                                                                                                                                                                                                                                                                                                                                                                                   | centile 25.0-5                                                                                                  | 50.0 percantile                                                                                                                                                                                                                                                                                                                                                                                                                                                                                                                                                                                                                                                                                                                                                                                                                                                                                                                                                                                                                                                                                                                                                                                                                                                                                                                                                                                                                                                                                                                                                                                                                                                                                                                                                                                                                                                                                                                                                                                                                                                                                                                | 50.0-75.0 percen                                                                                | ntila    |
| Nov Dec j                                                               | Street                                                                                            |                                          | • Total Charges: 0.0                                                             | ~            | 0.0-25.0 per     75.0-100.0 g                                                                                                                                                                                                                                                                                                                                                                                                                                                                                                                                                                                                                                                                                                                                                                                                                                                                                                                                                                                                                                                                                                                                                                                                                                                                                                                                                                                                                                                                                                                                                                                                                                                                                                                                                                                                                                                                                                                                                                                                                                                                                                  | centile 25.0-5                                                                                                  | 50.0 parcantila 5<br>Status<br>Project<br>Completed                                                                                                                                                                                                                                                                                                                                                                                                                                                                                                                                                                                                                                                                                                                                                                                                                                                                                                                                                                                                                                                                                                                                                                                                                                                                                                                                                                                                                                                                                                                                                                                                                                                                                                                                                                                                                                                                                                                                                                                                                                                                            | 50.0-75.0 percer                                                                                | ntils    |
| Addresses Name 1026-1028 BEACON ST                                      | Street<br>Address<br>1028<br>BEACON ST<br>115                                                     | City<br>BROOKLINE                        | • Total Charges: 0.0<br>jul Aug Sep<br>State Postal<br>MA 02446                  | Oct          | 0.0-25.0 per     75.0-100.0 p     Projects     Name                                                                                                                                                                                                                                                                                                                                                                                                                                                                                                                                                                                                                                                                                                                                                                                                                                                                                                                                                                                                                                                                                                                                                                                                                                                                                                                                                                                                                                                                                                                                                                                                                                                                                                                                                                                                                                                                                                                                                                                                                                                                            | centile 25.0-5                                                                                                  | Status<br>Project                                                                                                                                                                                                                                                                                                                                                                                                                                                                                                                                                                                                                                                                                                                                                                                                                                                                                                                                                                                                                                                                                                                                                                                                                                                                                                                                                                                                                                                                                                                                                                                                                                                                                                                                                                                                                                                                                                                                                                                                                                                                                                              | 50.0-75.0 parcer<br>Status Date                                                                 | ntila    |
| Addresses Name 1026-1028 BEACON ST                                      | Street<br>Address<br>1028<br>BEACON ST<br>115<br>PROSPECT<br>ST                                   | City                                     | • Total Charges: 0.0                                                             | Oct          | 0.0-25.0 per     75.0-100.0 g     Projects     Name     Di-Direct Install                                                                                                                                                                                                                                                                                                                                                                                                                                                                                                                                                                                                                                                                                                                                                                                                                                                                                                                                                                                                                                                                                                                                                                                                                                                                                                                                                                                                                                                                                                                                                                                                                                                                                                                                                                                                                                                                                                                                                                                                                                                      | centile 25.0-5                                                                                                  | 50.0 parcantila 51<br>Status<br>Project<br>Completed<br>Project                                                                                                                                                                                                                                                                                                                                                                                                                                                                                                                                                                                                                                                                                                                                                                                                                                                                                                                                                                                                                                                                                                                                                                                                                                                                                                                                                                                                                                                                                                                                                                                                                                                                                                                                                                                                                                                                                                                                                                                                                                                                | 50.0-75.0 percent<br>Status Date<br>04-30-2010                                                  | ntila    |
| 10 Nev Dec 1                                                            | Street<br>Address<br>1028<br>BEACON ST<br>115<br>PROSPECT                                         | City<br>BROOKLINE                        | • Total Charges: 0.0<br>jul Aug Sep<br>State Postal<br>MA 02446                  | Oct          | 0.0-25.0 per<br>75.0-100.0 p                                                                                                                                                                                                                                                                                                                                                                                                                                                                                                                                                                                                                                                                                                                                                                                                                                                                                                                                                                                                                                                                                                                                                                                                                                                                                                                                                                                                                                                                                                                                                                                                                                                                                                                                                                                                                                                                                                                                                                                                                                                                                                   | centile 25.0-5                                                                                                  | 50.0 parcantile 51.0 parcantil | 50.0-75.0 parcer<br>Status Date<br>04-30-2010<br>04-15-2010                                     | ntila    |
| Addresses Name 1026-1028 BEACON ST 107-115 PROSPECT ST                  | Street<br>Address<br>1028<br>BEACON ST<br>PROSPECT<br>ST<br>15<br>WASHING<br>ST<br>15<br>WESTLAND | City<br>BROOKLINE<br>CAMBRID             | Total Charges 0.0     Jul Aug Sep  State Postal MA 02446 MA 02139                | Oct          | 0.0-25.9 pp<br>75.0-100 p<br>Projects<br>Name<br>Di-Direct Install<br>Di-Direct Install<br>Di-Direct Install                                                                                                                                                                                                                                                                                                                                                                                                                                                                                                                                                                                                                                                                                                                                                                                                                                                                                                                                                                                                                                                                                                                                                                                                                                                                                                                                                                                                                                                                                                                                                                                                                                                                                                                                                                                                                                                                                                                                                                                                                   | centile 25.0-5                                                                                                  | 0.0 percentia 5<br>0.0 project<br>Completed<br>Project<br>Completed<br>Project<br>Project                                                                                                                                                                                                                                                                                                                                                                                                                                                                                                                                                                                                                                                                                                                                                                                                                                                                                                                                                                                                                                                                                                                                                                                                                                                                                                                                                                                                                                                                                                                                                                                                                                                                                                                                                                                                                                                                                                                                                                                                                                      | Status Date           04-30-2010           04-15-2010           11-30-2011                      | ntila    |
| Addresses Name 1026-1028 BEACON ST 107-115 PROSPECT ST 15 WASHINGTON ST | Street<br>Address<br>1028<br>BEACON ST<br>115<br>PROSPECT<br>ST<br>15<br>WASHING<br>ST<br>15      | City<br>BROOKLINE<br>CAMBRID<br>BRIGHTON | Total Charges: 0.0     Juit Aug Sep      State Postal MA 02446 MA 02139 MA 02135 | Oct          | 0.0-25.9 pp<br>75.0-100 p<br>Projects<br>Name<br>Di-Direct Install<br>Di-Direct Install<br>Di-Direct Install                                                                                                                                                                                                                                                                                                                                                                                                                                                                                                                                                                                                                                                                                                                                                                                                                                                                                                                                                                                                                                                                                                                                                                                                                                                                                                                                                                                                                                                                                                                                                                                                                                                                                                                                                                                                                                                                                                                                                                                                                   | centile 25.0-5                                                                                                  | Status<br>Status<br>Project<br>Completed<br>Project<br>Completed<br>Project<br>Completed<br>Project                                                                                                                                                                                                                                                                                                                                                                                                                                                                                                                                                                                                                                                                                                                                                                                                                                                                                                                                                                                                                                                                                                                                                                                                                                                                                                                                                                                                                                                                                                                                                                                                                                                                                                                                                                                                                                                                                                                                                                                                                            | Status Date           04-30-2010           04-15-2010           11-30-2011           11-01-2012 | ntila    |

## Overview: Customers Will Have an Aggregated, **Customized Roll-up View of Accounts**

1 Navigate to different features through drop-down menu

2 View total energy consumption within portfolio

Easily access