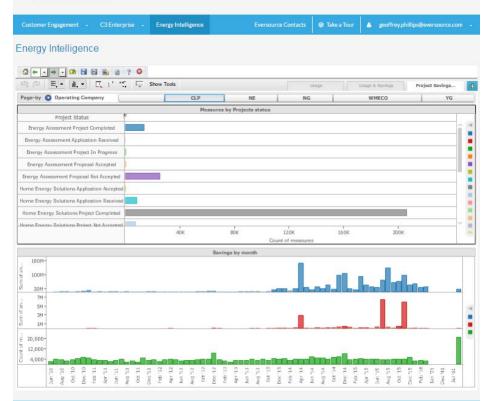

#### **EVERSURCE** C3 Enterprise -Energy Intelligence Ø Take a Tour geoffrey.phillips@eversource.com Customer Engagement -Dashboard > Benchmark Filters Map Histogram Benchmark Criteria Select Analytic CRWIN Electricity Consumption ₫. 1 7.5M Date Range Max Last 12 Months 5.5 2.5M Address Characteristics Organization Clear T Apply Filters 0-25 nercentile 25-50 percentile 50-75 percentile 75-100 percentil