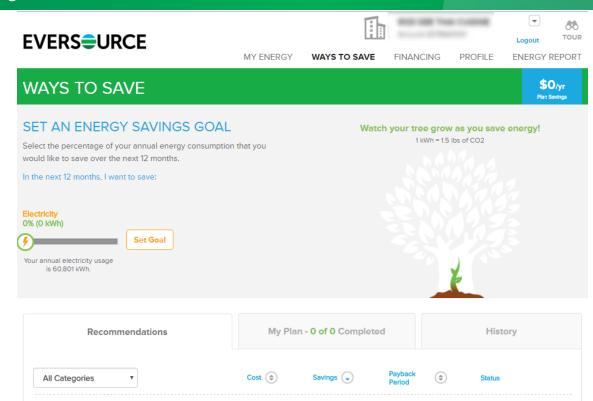

# Overview: With The Same Goal Setting, Plan, and History Features

\$9.600

\$5,731/yr

20 months

Upgrade Refrigeration Controls »

Add to plan
 Already Complete
 Not Applicable